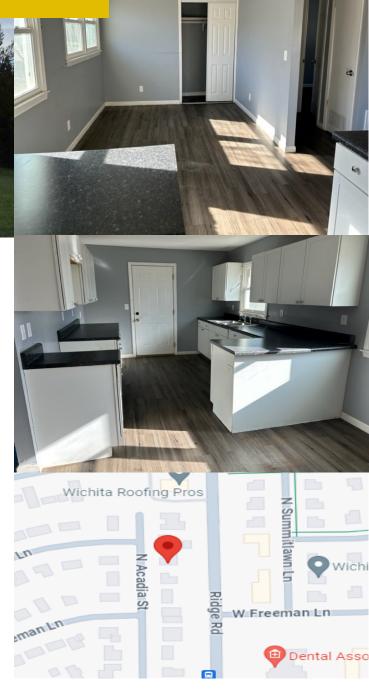

## 450 N. Acadia For Sale

### 450 North Acadia Wichita, KS 67212

• Single-Family built in 1955

• **Sq. Ft.:** 1,462

4 bedrooms, 1.5 baths

• Lot Size: 9,815 sq. ft.

Appraised Value: \$148,000

# 450 N. Acadia For Sale