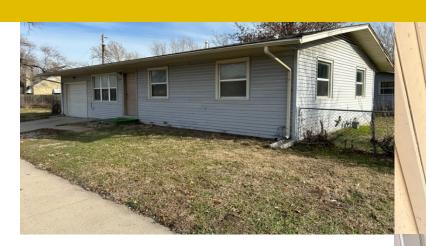

# 5224 S. Hydraulic For Sale

# **5224 South Hydraulic** Wichita, KS 67216

• Single-Family built in 1957

• Sq. Ft.: 861

3 bedrooms, 1 full bath
Lot Size: 8,316 sq. ft.
Appraised Value: \$82,000

• Other Info: 1 car Garage