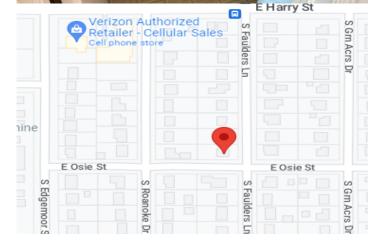

# 1647 S. Faulders Ln For Sale

# 1647 South Faulders Lane Wichita, KS 67218

Single-Family built in 1952

• Sq. Ft.: 859

2 bedrooms, 1 full bath

Lot Size: 8,988 sq. ft.

Appraised Value: \$85,000

 Other Info: 1 car garage and eligible for the Residential Infill Incentive Program.