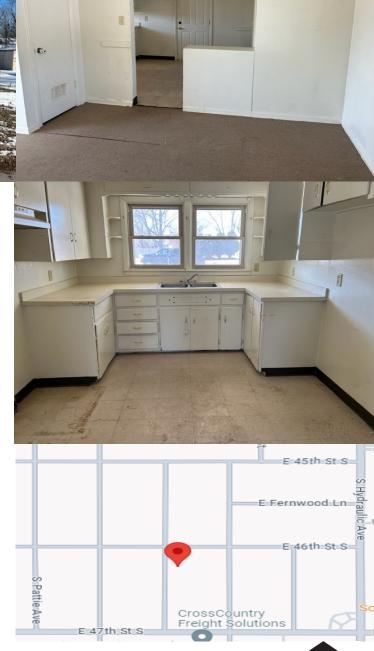

# 4712 S. Ellis For Sale

## 4712 South Ellis Wichita, KS 67216

• Single-Family built in 1954

• Sq. Ft.: 955

2 bedrooms, 1 full bath

• Lot Size: 10,477 sq. ft.

Appraised Value: \$84,000

Other Info: 2 car garage