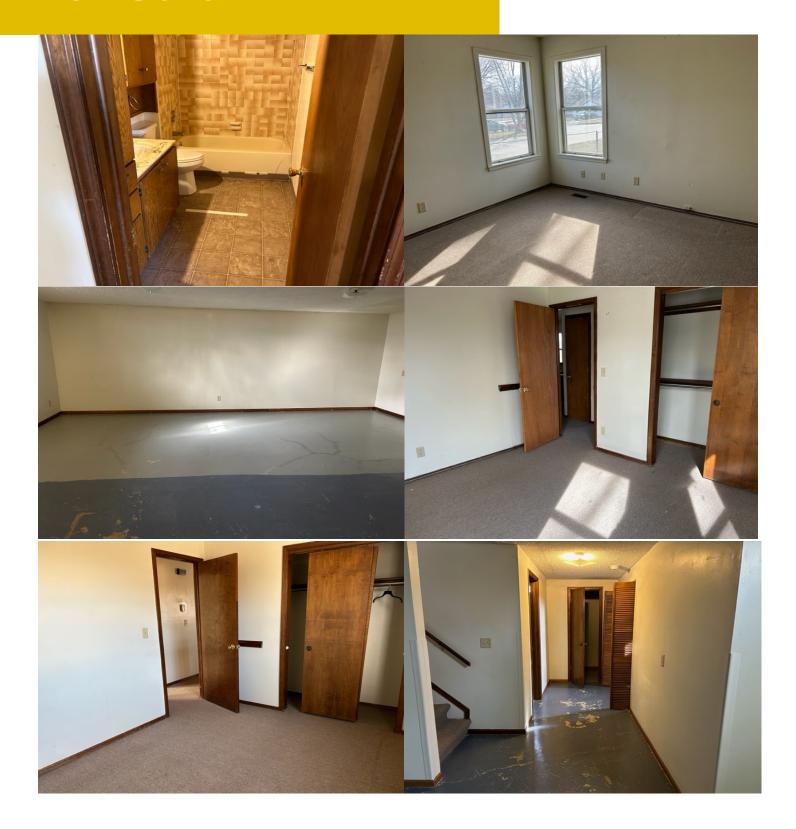

## 1325 East Selma For Sale

• Single-Family built in 1983

• Sq. Ft.: 882

2 bedrooms, 1 full bath

Lot Size: 7,982 sq. ft.

Appraised Value: \$95,000

Other Info: 1 car garage, full basement

# 1325 East Selma For Sale