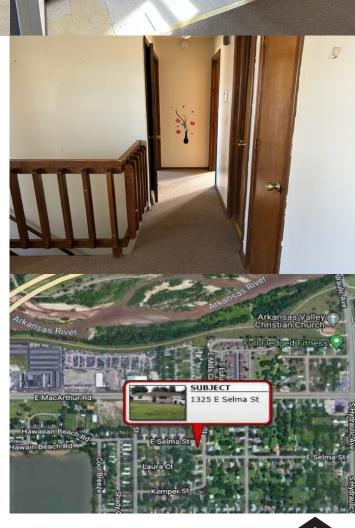

## 1325 East Selma For Sale

• Single-Family built in 1983

• Sq. Ft.: 882

2 bedrooms, 1 full bath

Lot Size: 7,982 sq. ft.

Appraised Value: \$95,000

Other Info: 1 car garage, full basement

# 1325 East Selma For Sale