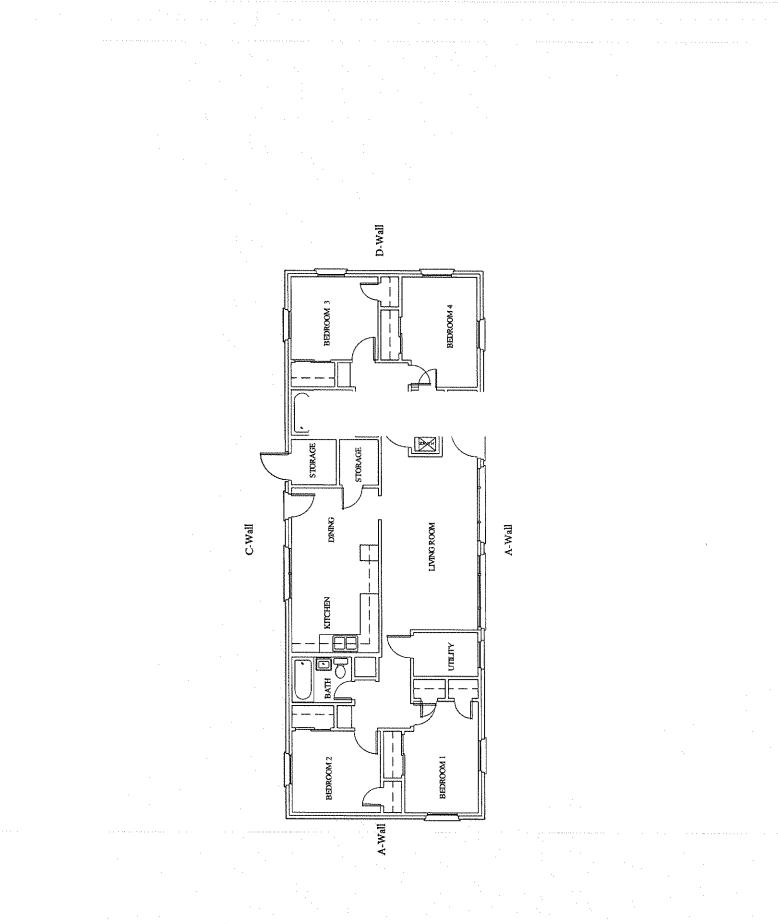

# 1233 N. Lorraine For Sale

- Single-Family built in 1945
- Sq. Ft.: 1,376
- 4 bedrooms, 2 full bath
- Lot Size: 6,750 sq. ft.
- Appraised Value : \$149,00
- Other Info: The property was recently renovated.

# 1233 N. Lorraine For Sale