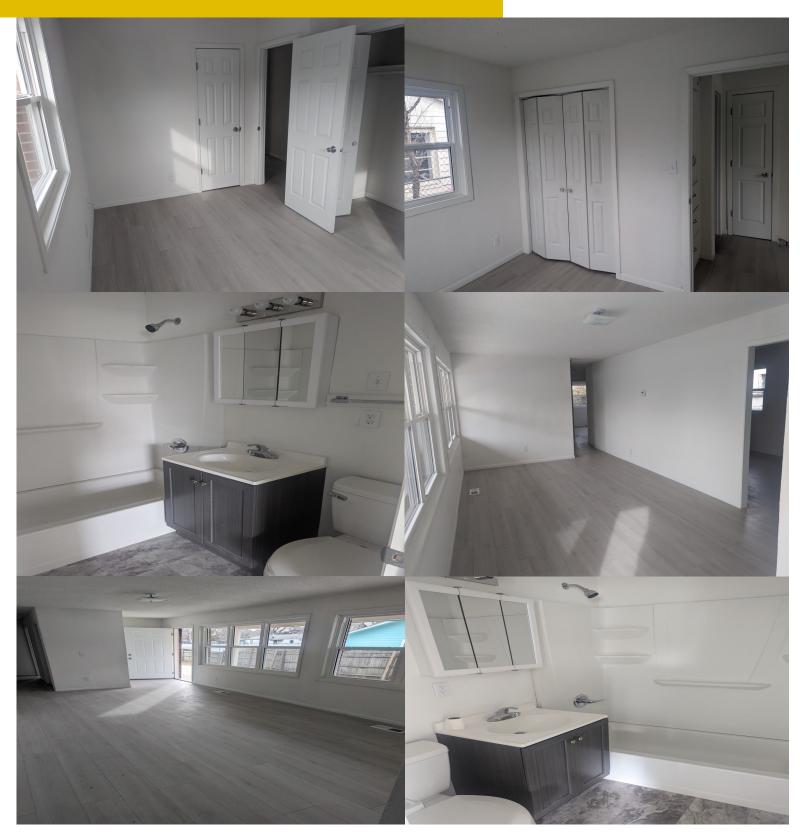

# 1233 N. Lorraine For Sale

- Single-Family built in 1945
- Sq. Ft.: 1,376
- 4 bedrooms, 2 full bath
- Lot Size: 6,750 sq. ft.
- Appraised Value : \$149,00
- Other Info: The property was recently renovated.

# 1233 N. Lorraine For Sale